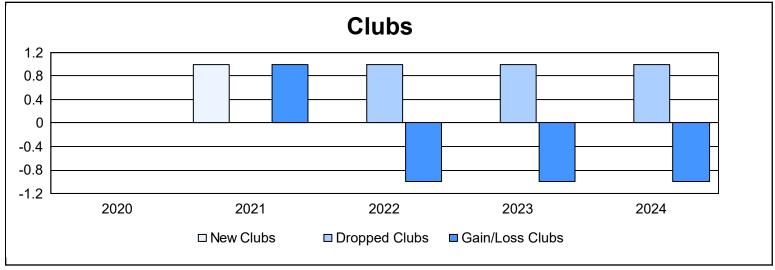

District 27 E1 As of June 2024 Cumulative

| Year      | New<br>Clubs | Dropped<br>Clubs | Gain/<br>Loss<br>Clubs | New<br>Members | Charter<br>Members | Reinstate<br>Members | Transfer<br>Members | Total<br>Member<br>Added | Total<br>Members<br>Dropped | Gain/<br>Loss<br>Members |
|-----------|--------------|------------------|------------------------|----------------|--------------------|----------------------|---------------------|--------------------------|-----------------------------|--------------------------|
| 2019-2020 | 0            | 0                | 0                      | 59             | 0                  | 4                    | 5                   | 68                       | 141                         | -73                      |
| 2020-2021 | 1            | 0                | 1                      | 69             | 10                 | 11                   | 4                   | 94                       | 202                         | -108                     |
| 2021-2022 | 0            | 1                | -1                     | 106            | 0                  | 17                   | 5                   | 128                      | 159                         | -31                      |
| 2022-2023 | 0            | 1                | -1                     | 145            | 1                  | 11                   | 14                  | 171                      | 194                         | -23                      |
| 2023-2024 | 0            | 1                | -1                     | 143            | 0                  | 4                    | 6                   | 153                      | 146                         | 7                        |
| Average   | 0            | 1                | 0                      | 104            | 2                  | 9                    | 7                   | 123                      | 168                         | -46                      |